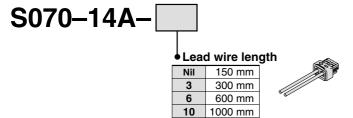

--|------------------------|
| 1      | Solenoid coil                | _                      |
| 2      | Body                         | Resin                  |
| 3      | Core                         | Stainless steel        |
| 4      | Armature assembly            | Stainless steel, resin |
| 5      | Return spring                | Stainless steel        |
| 6      | Poppet                       | FKM                    |
| 7      | Interface gasket             | FKM                    |
| 8      | Round head combination screw | Carbon steel           |
| 9      | Sub-plate                    | Aluminum               |



<sup>\*</sup> The above figure is an example of S070B-□□G base piping type (mounted with screws).

# **Replacement Parts**

Plug connector assembly (for plug lead)



# Sub-plate





#### Gasket

| Valve model | Gasket no.  |
|-------------|-------------|
| S070A       | S070A-80A-1 |
| S070B       | S070B-80A-1 |
| S070M       | S070M-80A-1 |





#### Mounting screw

| Valve model | Mounting screw no. |  |
|-------------|--------------------|--|
| S070B       | AXT632-106A-1      |  |
| S070C       | AXT632-106A-2      |  |



Note) Each of the above part numbers is for two screws, which are to be ordered by 10 units. Order is accepted in 10 units.