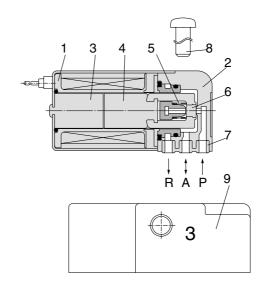

### **Component Parts**

| Number | Description                  | Material               |
|--------|------------------------------|------------------------|
| 1      | Solenoid coil                | _                      |
| 2      | Body                         | Resin                  |
| 3      | Core                         | Stainless steel        |
| 4      | Armature assembly            | Stainless steel, resin |
| 5      | Return spring                | Stainless steel        |
| 6      | Poppet                       | FKM                    |
| 7      | Interface gasket             | FKM                    |
| 8      | Round head combination screw | Carbon steel           |
| 9      | Sub-plate                    | Aluminum               |

<sup>\*</sup> The above figure is an example of S070B-□□G base piping type (mounted with screws).