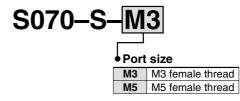

------------|
| 1      | Solenoid coil                | _                      |
| 2      | Body                         | Resin                  |
| 3      | Core                         | Stainless steel        |
| 4      | Armature assembly            | Stainless steel, resin |
| 5      | Return spring                | Stainless steel        |
| 6      | Poppet                       | FKM                    |
| 7      | Interface gasket             | FKM                    |
| 8      | Round head combination screw | Carbon steel           |
| 9      | Sub-plate                    | Aluminum               |



<sup>\*</sup> The above figure is an example of S070B-□□G base piping type (mounted with screws).

# **Replacement Parts**

Plug connector assembly (for plug lead)



# Sub-plate





#### Gasket

| Valve model | Gasket no.  |
|-------------|-------------|
| S070A       | S070A-80A-1 |
| S070B       | S070B-80A-1 |
| S070M       | S070M-80A-1 |





#### Mounting screw

| Valve model | Mounting screw no. |  |
|-------------|--------------------|--|
| S070B       | AXT632-106A-1      |  |
| S070C       | AXT632-106A-2      |  |



Note) Each of the above part numbers is for two screws, which are to be ordered by 10 units. Order is accepted in 10 units.